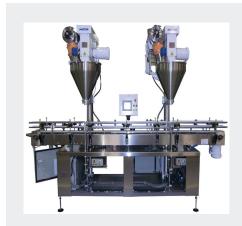

## Mateer 4900MLX Dual Head Automatic Filler

The Mateer 4900MLX filler accurately fills a wide variety of products, including free-flow powders and granules and non-free-flow powders, liquids, creams, pastes, and slurries.